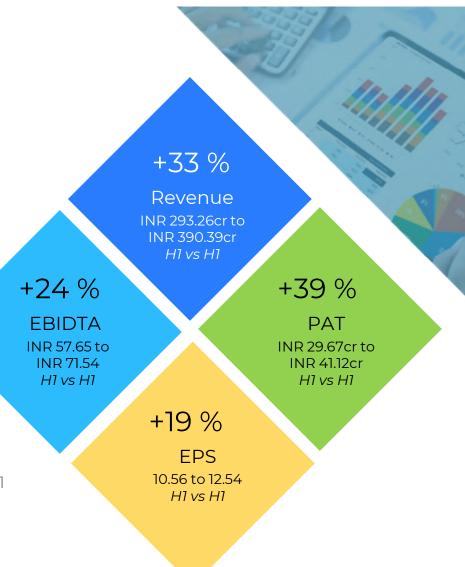

# PAT UP BY 38.59% & SALES VOLUME IN H1 UP BY 27% Financial Highlights: Q2 FY'23

- PAT up by 38.59% H1 on H1 and up by 10.36% Q2 on Q2
- Net Revenue up by 33.12% H1 on H1 AND up by 14.43% Q2 on Q2
- Volume up by 28.68% H1 on H1 and up by 11% Q2 on Q2
- EBIDTA up by 24.08% H1 on H1 and up by Q2 on Q2
- Basic EPS up by 18.81% H1 on H1 and dip by 5,85% Q2 on Q2

#### STATEMENT OF UNAUDITED FINANCIAL RESULTS FOR THE QUARTER & HALF YEAR ENDED 30 SEPTEMBER, 2022

₹ In lakhs except for EPS

| A. I | Particulars                                                      |             | Quarter Ended |             | Half Year Ended |                                                                                                                                                                                                                                                                                                                                                                                                                                                                                                                                                                                                                                                                                                                                                                                                                                                                                                                                                                                                                                                                                                                                                                                                                                                                                                                                                                                                                                                                                                                                                                                                                                                                                                                                                                                                                                                                                                                                                                                                                                                                                                                                | Year Ended  |  |
|------|------------------------------------------------------------------|-------------|---------------|-------------|-----------------|--------------------------------------------------------------------------------------------------------------------------------------------------------------------------------------------------------------------------------------------------------------------------------------------------------------------------------------------------------------------------------------------------------------------------------------------------------------------------------------------------------------------------------------------------------------------------------------------------------------------------------------------------------------------------------------------------------------------------------------------------------------------------------------------------------------------------------------------------------------------------------------------------------------------------------------------------------------------------------------------------------------------------------------------------------------------------------------------------------------------------------------------------------------------------------------------------------------------------------------------------------------------------------------------------------------------------------------------------------------------------------------------------------------------------------------------------------------------------------------------------------------------------------------------------------------------------------------------------------------------------------------------------------------------------------------------------------------------------------------------------------------------------------------------------------------------------------------------------------------------------------------------------------------------------------------------------------------------------------------------------------------------------------------------------------------------------------------------------------------------------------|-------------|--|
| SINO |                                                                  | 30-Sep-2022 | 30-Jun-2022   | 30-Sep-2021 | 30-Sep-2022     | 30-Sep-2021                                                                                                                                                                                                                                                                                                                                                                                                                                                                                                                                                                                                                                                                                                                                                                                                                                                                                                                                                                                                                                                                                                                                                                                                                                                                                                                                                                                                                                                                                                                                                                                                                                                                                                                                                                                                                                                                                                                                                                                                                                                                                                                    | 31-Mar-2022 |  |
|      |                                                                  | Unaudited   | Unaudited     | Unaudited   | Unaudited       | Unaudited                                                                                                                                                                                                                                                                                                                                                                                                                                                                                                                                                                                                                                                                                                                                                                                                                                                                                                                                                                                                                                                                                                                                                                                                                                                                                                                                                                                                                                                                                                                                                                                                                                                                                                                                                                                                                                                                                                                                                                                                                                                                                                                      | Audited     |  |
| 1    | Income                                                           |             |               |             |                 |                                                                                                                                                                                                                                                                                                                                                                                                                                                                                                                                                                                                                                                                                                                                                                                                                                                                                                                                                                                                                                                                                                                                                                                                                                                                                                                                                                                                                                                                                                                                                                                                                                                                                                                                                                                                                                                                                                                                                                                                                                                                                                                                |             |  |
|      | a) Revenue from operations                                       | 18255.22    | 20783.45      | 15953.17    | 39038.67        | 29326.21                                                                                                                                                                                                                                                                                                                                                                                                                                                                                                                                                                                                                                                                                                                                                                                                                                                                                                                                                                                                                                                                                                                                                                                                                                                                                                                                                                                                                                                                                                                                                                                                                                                                                                                                                                                                                                                                                                                                                                                                                                                                                                                       | 63146.9     |  |
|      | b) Other income                                                  | 18.65       | 12.90         | 22.90       | 24.03           | 34.16                                                                                                                                                                                                                                                                                                                                                                                                                                                                                                                                                                                                                                                                                                                                                                                                                                                                                                                                                                                                                                                                                                                                                                                                                                                                                                                                                                                                                                                                                                                                                                                                                                                                                                                                                                                                                                                                                                                                                                                                                                                                                                                          | 156.2       |  |
|      | Total Income                                                     | 18273.87    | 20796.35      | 15976.07    | 39062.70        | 29360.37                                                                                                                                                                                                                                                                                                                                                                                                                                                                                                                                                                                                                                                                                                                                                                                                                                                                                                                                                                                                                                                                                                                                                                                                                                                                                                                                                                                                                                                                                                                                                                                                                                                                                                                                                                                                                                                                                                                                                                                                                                                                                                                       | 63303.2     |  |
| 2    | Expenses                                                         |             |               |             |                 | The state of the s |             |  |
| 1    | a) Cost of materials consumed                                    | 11168.90    | 12663,80      | 9286.63     | 23832.69        | 17485.93                                                                                                                                                                                                                                                                                                                                                                                                                                                                                                                                                                                                                                                                                                                                                                                                                                                                                                                                                                                                                                                                                                                                                                                                                                                                                                                                                                                                                                                                                                                                                                                                                                                                                                                                                                                                                                                                                                                                                                                                                                                                                                                       | 38481.5     |  |
|      | b) Changes in inventories of finished goods and work-in progress | (373.29)    | 233.29        | 185.51      | (139.99)        | (166.28)                                                                                                                                                                                                                                                                                                                                                                                                                                                                                                                                                                                                                                                                                                                                                                                                                                                                                                                                                                                                                                                                                                                                                                                                                                                                                                                                                                                                                                                                                                                                                                                                                                                                                                                                                                                                                                                                                                                                                                                                                                                                                                                       | (822.71     |  |
|      | c) Employee benefits expense                                     | 1098.73     | 1087.42       | 935.04      | 2186.15         | 1824.78                                                                                                                                                                                                                                                                                                                                                                                                                                                                                                                                                                                                                                                                                                                                                                                                                                                                                                                                                                                                                                                                                                                                                                                                                                                                                                                                                                                                                                                                                                                                                                                                                                                                                                                                                                                                                                                                                                                                                                                                                                                                                                                        | 3868.1      |  |
|      | d) Finance costs                                                 | 78.24       | 100.77        | 275.42      | 179.01          | 544.10                                                                                                                                                                                                                                                                                                                                                                                                                                                                                                                                                                                                                                                                                                                                                                                                                                                                                                                                                                                                                                                                                                                                                                                                                                                                                                                                                                                                                                                                                                                                                                                                                                                                                                                                                                                                                                                                                                                                                                                                                                                                                                                         | 932.3       |  |
|      | e) Depreciation and amortization expenses                        | 738.49      | 713.23        | 652.89      | 1451.72         | 1269.01                                                                                                                                                                                                                                                                                                                                                                                                                                                                                                                                                                                                                                                                                                                                                                                                                                                                                                                                                                                                                                                                                                                                                                                                                                                                                                                                                                                                                                                                                                                                                                                                                                                                                                                                                                                                                                                                                                                                                                                                                                                                                                                        | 2642.2      |  |
|      | f) Other expenses                                                | 2955.57     | 3082.17       | 2343.35     | 6030.21         | 4450.37                                                                                                                                                                                                                                                                                                                                                                                                                                                                                                                                                                                                                                                                                                                                                                                                                                                                                                                                                                                                                                                                                                                                                                                                                                                                                                                                                                                                                                                                                                                                                                                                                                                                                                                                                                                                                                                                                                                                                                                                                                                                                                                        | 9550.5      |  |
|      | Total Expenses                                                   | 15666.64    | 17880.68      | 13678.84    | 33539.79        | 25407.91                                                                                                                                                                                                                                                                                                                                                                                                                                                                                                                                                                                                                                                                                                                                                                                                                                                                                                                                                                                                                                                                                                                                                                                                                                                                                                                                                                                                                                                                                                                                                                                                                                                                                                                                                                                                                                                                                                                                                                                                                                                                                                                       | 54652.1     |  |
| 3    | Profit before Exceptional Items and tax (1-2)                    | 2607.23     | 2915.67       | 2297.23     | 5522.91         | 3952.46                                                                                                                                                                                                                                                                                                                                                                                                                                                                                                                                                                                                                                                                                                                                                                                                                                                                                                                                                                                                                                                                                                                                                                                                                                                                                                                                                                                                                                                                                                                                                                                                                                                                                                                                                                                                                                                                                                                                                                                                                                                                                                                        | 8651.0      |  |
| 4    | Exceptional items                                                |             | -             |             | -               |                                                                                                                                                                                                                                                                                                                                                                                                                                                                                                                                                                                                                                                                                                                                                                                                                                                                                                                                                                                                                                                                                                                                                                                                                                                                                                                                                                                                                                                                                                                                                                                                                                                                                                                                                                                                                                                                                                                                                                                                                                                                                                                                |             |  |
| 5    | Profit before tax (3-4)                                          | 2607.23     | 2915.67       | 2297.23     | 5522.91         | 3952.46                                                                                                                                                                                                                                                                                                                                                                                                                                                                                                                                                                                                                                                                                                                                                                                                                                                                                                                                                                                                                                                                                                                                                                                                                                                                                                                                                                                                                                                                                                                                                                                                                                                                                                                                                                                                                                                                                                                                                                                                                                                                                                                        | 8651.0      |  |
| 6    | Tax expense                                                      |             |               |             |                 |                                                                                                                                                                                                                                                                                                                                                                                                                                                                                                                                                                                                                                                                                                                                                                                                                                                                                                                                                                                                                                                                                                                                                                                                                                                                                                                                                                                                                                                                                                                                                                                                                                                                                                                                                                                                                                                                                                                                                                                                                                                                                                                                |             |  |
| -    | a) Current tax                                                   | 640.16      | 727.07        | 485.82      | 1367.23         | 892.40                                                                                                                                                                                                                                                                                                                                                                                                                                                                                                                                                                                                                                                                                                                                                                                                                                                                                                                                                                                                                                                                                                                                                                                                                                                                                                                                                                                                                                                                                                                                                                                                                                                                                                                                                                                                                                                                                                                                                                                                                                                                                                                         | 2032.0      |  |
| - 1  | b) Earlier year tax                                              |             | -             | 2           | -               | -                                                                                                                                                                                                                                                                                                                                                                                                                                                                                                                                                                                                                                                                                                                                                                                                                                                                                                                                                                                                                                                                                                                                                                                                                                                                                                                                                                                                                                                                                                                                                                                                                                                                                                                                                                                                                                                                                                                                                                                                                                                                                                                              | (0.18       |  |
|      | c) Deferred tax                                                  | 25.44       | 17.77         | 52.12       | 43.22           | 92.62                                                                                                                                                                                                                                                                                                                                                                                                                                                                                                                                                                                                                                                                                                                                                                                                                                                                                                                                                                                                                                                                                                                                                                                                                                                                                                                                                                                                                                                                                                                                                                                                                                                                                                                                                                                                                                                                                                                                                                                                                                                                                                                          | 253.55      |  |
| 7    | Profit for the period (5-6)                                      | 1941.63     | 2170.83       | 1759.29     | 4112.46         | 2967.44                                                                                                                                                                                                                                                                                                                                                                                                                                                                                                                                                                                                                                                                                                                                                                                                                                                                                                                                                                                                                                                                                                                                                                                                                                                                                                                                                                                                                                                                                                                                                                                                                                                                                                                                                                                                                                                                                                                                                                                                                                                                                                                        | 6365.5      |  |
| 8    | Other Comprehensive Income (net of tax)                          |             |               |             | 10              |                                                                                                                                                                                                                                                                                                                                                                                                                                                                                                                                                                                                                                                                                                                                                                                                                                                                                                                                                                                                                                                                                                                                                                                                                                                                                                                                                                                                                                                                                                                                                                                                                                                                                                                                                                                                                                                                                                                                                                                                                                                                                                                                |             |  |
|      | a) Items that will not be reclassified to Profit or Loss         | 1 1         |               |             |                 |                                                                                                                                                                                                                                                                                                                                                                                                                                                                                                                                                                                                                                                                                                                                                                                                                                                                                                                                                                                                                                                                                                                                                                                                                                                                                                                                                                                                                                                                                                                                                                                                                                                                                                                                                                                                                                                                                                                                                                                                                                                                                                                                |             |  |
| - 1  | i) Remeasurement of defined benefit plans                        | (4.12)      | (4.12)        | (5.61)      | (8.24)          | (11.22)                                                                                                                                                                                                                                                                                                                                                                                                                                                                                                                                                                                                                                                                                                                                                                                                                                                                                                                                                                                                                                                                                                                                                                                                                                                                                                                                                                                                                                                                                                                                                                                                                                                                                                                                                                                                                                                                                                                                                                                                                                                                                                                        | (15.97      |  |
| ı    | ii) Fair value changes in Equity instruments                     | (124.68)    | 267.19        | 156.67      | 142.50          | 804.52                                                                                                                                                                                                                                                                                                                                                                                                                                                                                                                                                                                                                                                                                                                                                                                                                                                                                                                                                                                                                                                                                                                                                                                                                                                                                                                                                                                                                                                                                                                                                                                                                                                                                                                                                                                                                                                                                                                                                                                                                                                                                                                         | 823.5       |  |
| 9    | Total Comprehensive Income for the period (7+8)                  | 1812.83     | 2433.90       | 1910.35     | 4246,72         | 3760,74                                                                                                                                                                                                                                                                                                                                                                                                                                                                                                                                                                                                                                                                                                                                                                                                                                                                                                                                                                                                                                                                                                                                                                                                                                                                                                                                                                                                                                                                                                                                                                                                                                                                                                                                                                                                                                                                                                                                                                                                                                                                                                                        | 7173.14     |  |
| 10   | Paid up Equity share capital                                     | 1656.18     | 1656.18       | 1416.15     | 1656.18         | 1416.15                                                                                                                                                                                                                                                                                                                                                                                                                                                                                                                                                                                                                                                                                                                                                                                                                                                                                                                                                                                                                                                                                                                                                                                                                                                                                                                                                                                                                                                                                                                                                                                                                                                                                                                                                                                                                                                                                                                                                                                                                                                                                                                        | 1562.8      |  |
| 11   | Other Equity                                                     |             |               |             |                 |                                                                                                                                                                                                                                                                                                                                                                                                                                                                                                                                                                                                                                                                                                                                                                                                                                                                                                                                                                                                                                                                                                                                                                                                                                                                                                                                                                                                                                                                                                                                                                                                                                                                                                                                                                                                                                                                                                                                                                                                                                                                                                                                | 44147.8     |  |
| 12   | Earnings per equity share (Face value of ₹5) (not Annualised)    |             |               |             |                 |                                                                                                                                                                                                                                                                                                                                                                                                                                                                                                                                                                                                                                                                                                                                                                                                                                                                                                                                                                                                                                                                                                                                                                                                                                                                                                                                                                                                                                                                                                                                                                                                                                                                                                                                                                                                                                                                                                                                                                                                                                                                                                                                |             |  |
|      | Basic                                                            | 5.86        | 6.69          | 6.23        | 12.54           | 10.56                                                                                                                                                                                                                                                                                                                                                                                                                                                                                                                                                                                                                                                                                                                                                                                                                                                                                                                                                                                                                                                                                                                                                                                                                                                                                                                                                                                                                                                                                                                                                                                                                                                                                                                                                                                                                                                                                                                                                                                                                                                                                                                          | 22.17       |  |
|      | Diluted                                                          | 5.85        | 6.68          | 5.81        | 12.52           | 9.85                                                                                                                                                                                                                                                                                                                                                                                                                                                                                                                                                                                                                                                                                                                                                                                                                                                                                                                                                                                                                                                                                                                                                                                                                                                                                                                                                                                                                                                                                                                                                                                                                                                                                                                                                                                                                                                                                                                                                                                                                                                                                                                           | 21.14       |  |