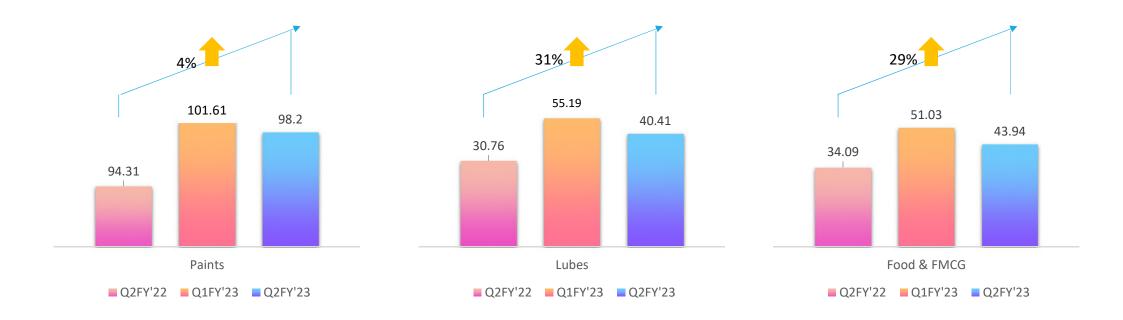

# PAT UP BY 38.59% & SALES VOLUME IN H1 UP BY 27% Financial Highlights: Q2 FY'23

- PAT up by 38.59% H1 on H1 and up by 10.36% Q2 on Q2
- Net Revenue up by 33.12% H1 on H1 AND up by 14.43% Q2 on Q2
- Volume up by 28.68% H1 on H1 and up by 11% Q2 on Q2
- EBIDTA up by 24.08% H1 on H1 and up by Q2 on Q2
- Basic EPS up by 18.81% H1 on H1 and dip by 5,85% Q2 on Q2