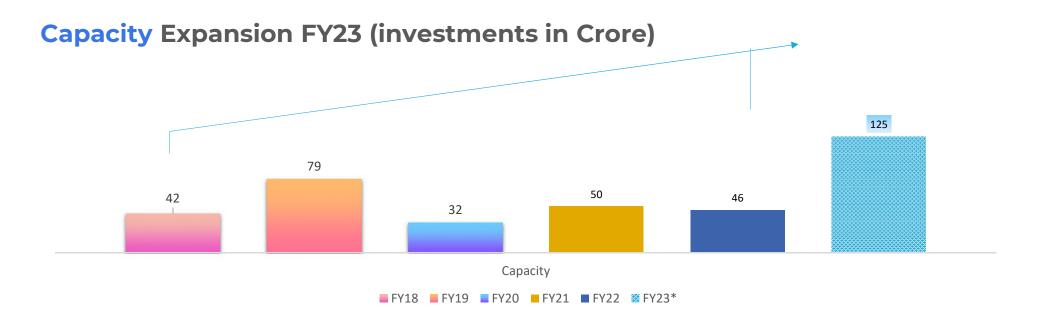

any was able to re-connect with inactive customers















86
New Food &
FMCG customers
added in Q2



580+
New designs
processed for our
customers in Q2



New SKUs processed in Q2

## **Customer Segment Analysis**



Revenue breakdown for major segments

## **Capacity Expansion**

**THIN-WALL** 

4700 MT will be added Sulthanpur, Daman **BULK PACKS** 

2600MT will be added Daman, Vizag, Hyderabad, Kanpur **IBM** 

2000MT will be setup Sulthanpur, Hyderabad **LABELS** 

Doubling capacity of IML & HTL–
4.5 cr labels/PM

**TOOL ROOM** 

Per month capacity will increase from 4 in 2021 to 8 in 2023

- COMPANY RECENTLY ACQUIRED LAND IN DAMAN FOR PLANNED EXPANDED
- SULTHANPUR PLANT WILL START INITIAL COMMERCIAL OPERATIONS FROM DECEMBER 2022
- APPLIED FOR LAND IN PANIPAT INDUSTRIAL ZONE



| PROJECT                            | AMOUNT IN CR. |  |  |  |
|------------------------------------|---------------|--|--|--|
| SULTANPUR (PHARMA & TW)            | 50            |  |  |  |
| DAMAN NEW PLANT                    | 30            |  |  |  |
| LABEL (PRINTING & CUTTING)         | 17            |  |  |  |
| TOOL ROOM                          | 5             |  |  |  |
| ADDING CAPACITY TO EXISTING PLANTS | 23            |  |  |  |
| TOTAL                              | 125           |  |  |  |

## **CUSTOM PACKS**

- Kick starting IBM project with a P.O in hand from IODEX (GSK)
- Kissan new jam pack for Unilever to be supplied from Daman TW section
- Horlicks new 1kg & 2kg SKUs molds developed & to start within few months